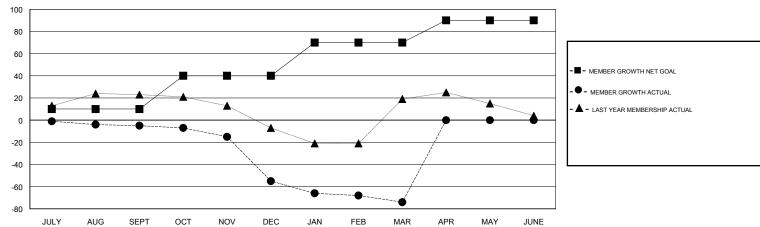

## **LOCATION CALIFORNIA**

**GMT CA** 

| Clubs                 |               |           |               | Members               |                           |                         |                                              |
|-----------------------|---------------|-----------|---------------|-----------------------|---------------------------|-------------------------|----------------------------------------------|
| RESULTS FOR 2018-2019 |               |           |               | RESULTS FOR 2018-2019 |                           |                         |                                              |
| QUARTER               | NEW CLUB GOAL | NEW CLUBS | DROPPED CLUBS | QUARTER               | MEMBER GROWTH NET<br>GOAL | MEMBER GROWTH<br>ACTUAL | DROPPED MEMBERS ACTUAL (including transfers) |
| JULY/AUG/SEPT         | 0             | 0         | 0             | JULY/AUG/SEPT         | 10                        | 29                      | 28                                           |
| OCT/NOV/DEC           | 1             | 0         | 0             | OCT/NOV/DEC           | 30                        | 11                      | 59                                           |
| JAN/FEB/MAR           | 1             | 0         | 0             | JAN/FEB/MAR           | 30                        | 33                      | 49                                           |
| APR/MAY/JUNE          | 1             | 0         | 0             | APR/MAY/JUNE          | 20                        | 0                       | 0                                            |

# GOALS AND ACTUAL MEMBERS CUMULATIVE

| DROPPED CLUBS: 0  DROPPED MEMBERS |     | 20 CLUBS OF 45 ADDED 1 OR MORE NEW MEMBERS | GENDER DISTRIBUTION  MALE 653 (59.69%)  FEMALE 441 (40.31%)  Women Percentage Fiscal Year Goal: 50% |     |
|-----------------------------------|-----|--------------------------------------------|-----------------------------------------------------------------------------------------------------|-----|
| DECEASED                          | 10  | CLICK HERE FOR CUMULATIVE                  | TOTAL FAMILY UNIT MEMBERS                                                                           |     |
| CLUB CANCELLED                    | 0   | MEMBERSHIP DATA                            |                                                                                                     | 400 |
| OTHER                             | 126 |                                            | FAMILY MEMBERS PAYING HALF DUES                                                                     | 100 |
| TOTAL                             | 136 |                                            |                                                                                                     |     |