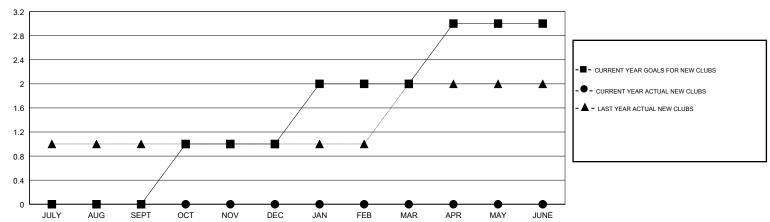

## **LOCATION CALIFORNIA**

**GMT CA** 

| Clubs                 |               |           |               | Members               |                           |                         |                                              |
|-----------------------|---------------|-----------|---------------|-----------------------|---------------------------|-------------------------|----------------------------------------------|
| RESULTS FOR 2018-2019 |               |           |               | RESULTS FOR 2018-2019 |                           |                         |                                              |
| QUARTER               | NEW CLUB GOAL | NEW CLUBS | DROPPED CLUBS | QUARTER               | MEMBER GROWTH NET<br>GOAL | MEMBER GROWTH<br>ACTUAL | DROPPED MEMBERS ACTUAL (including transfers) |
| JULY/AUG/SEPT         | 0             | 0         | 0             | JULY/AUG/SEPT         | 10                        | 29                      | 28                                           |
| OCT/NOV/DEC           | 1             | 0         | 0             | OCT/NOV/DEC           | 30                        | 11                      | 59                                           |
| JAN/FEB/MAR           | 1             | 0         | 0             | JAN/FEB/MAR           | 30                        | 33                      | 49                                           |
| APR/MAY/JUNE          | 1             | 0         | 0             | APR/MAY/JUNE          | 20                        | 0                       | 0                                            |

## GOALS AND ACTUAL NEW CLUBS CUMULATIVE